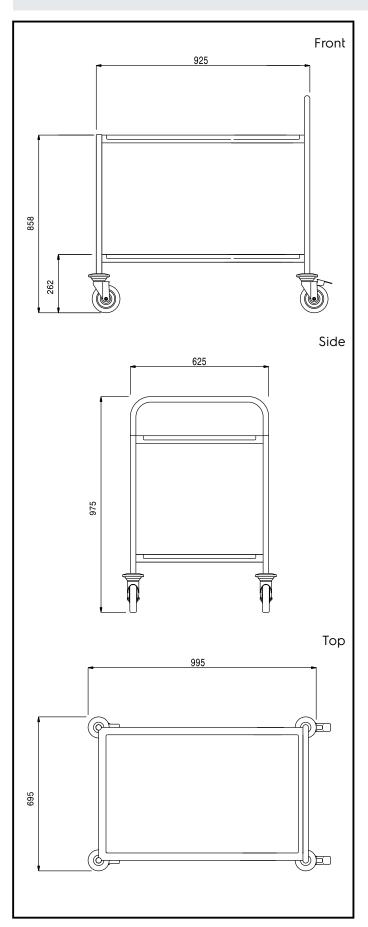

## **Key Information:**

External dimensions, Width:

361228 (STR902HV)995 mmExternal dimensions, Depth:695 mmExternal dimensions, Height:975 mmNet weight:27 kg

Meal Distribution System 2 Tier Service trolley with 1 handle 900x800mm